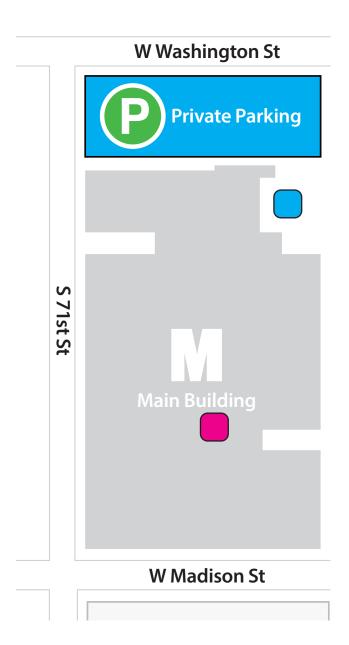

### **West Allis Campus Map**

- Indoor
   Near/Outside Cafeteria
- Outdoor Front Entrance (71st Street and Parking Lot)

Transforming Lives, Industry & Community

TECHNICAL COLLEGE