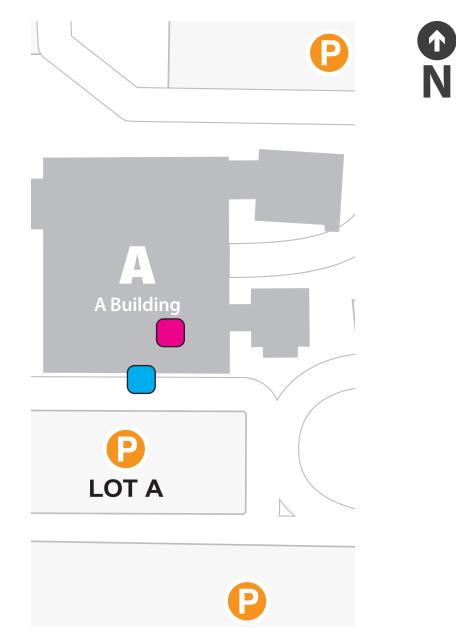

## Oak Creek Campus Map

- Indoor Atrium
- Outdoor Front Entrance

MATC Student/Staff/Faculty & Permit Parking