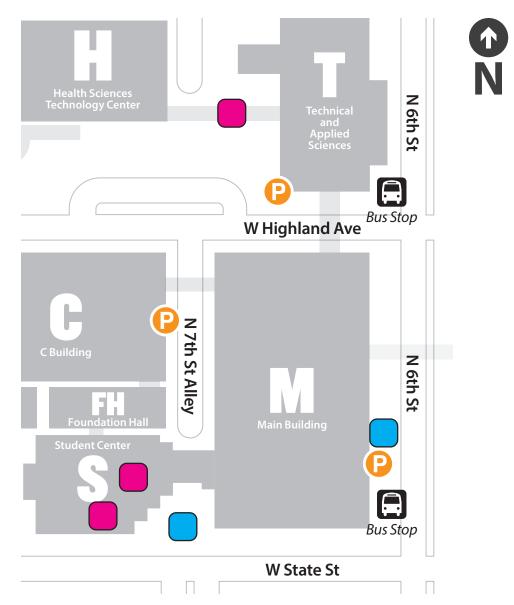

### **Downtown Milwaukee Campus Map**

- Indoor
   H/T Bridge
  - 2nd Floor of S Building
  - 3rd Floor of S Building (outside cafeteria)
- Outdoor S Building Mall
  - Main Building Picnic Area Facing 6th Street