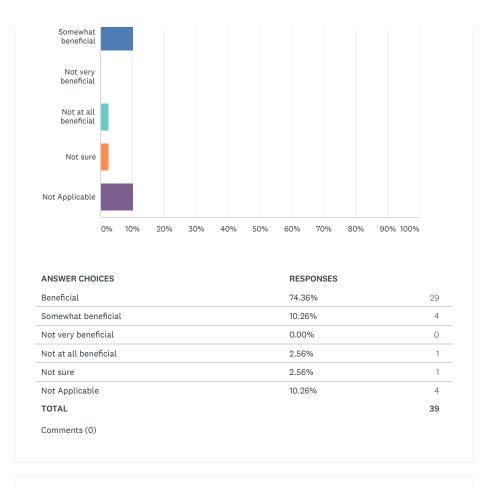

2:                         | · · · · · · · · · · · · · · · · · · · |                           | -    |
| Address 2:<br>City/Town:           | Responses                             | 100.00%                   | 40   |
| Address 2:<br>City/Town:<br>State: | Responses Responses                   | 100.00%                   | 40   |
| Address 2: City/Town: State: ZIP:  | Responses Responses Responses         | 100.00%<br>0.00%<br>0.00% | 40 0 |



Share Link

40 responses











Share Link









06

How beneficial would it be for your establishment to have a pool of well trained Aestheticians to choose from as future employees?Independent contractors, please mark "Not Applicable".

Answered 39 Skinned 1

https://www.surveymonkey.com/re:

SHARE SETTINGS

Share

Tweet

40 responses









SHARE SETTINGS

Share

https://www.surveymonkey.com/re:

Share Link

40 responses





| Not sure       | 2.50% | 1  |
|----------------|-------|----|
| Not Applicable | 7.50% | 3  |
| TOTAL          |       | 40 |





Share Link







| Oncology Esthetics (skin care for cancer patience)                                     | 45.00% | 18 |
|----------------------------------------------------------------------------------------|--------|----|
| Exfoliation Services (microdermabrasion, chemical peels, dermaplaning and HydraFacial) | 87.50% | 35 |
| Aromatherapy                                                                           | 37.50% | 15 |
| Reiki Master (Levels 1-3)                                                              | 32.50% | 13 |
| Lash Extensions