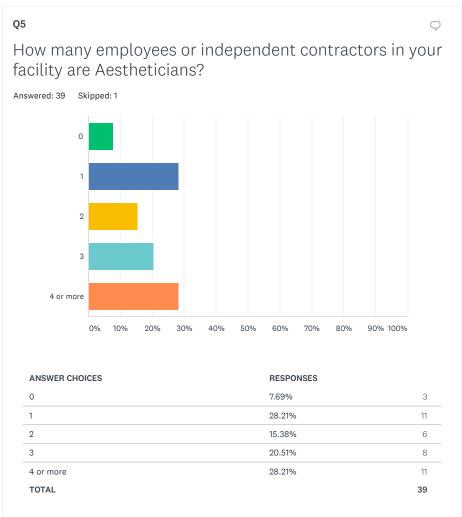

|                           |      |
| Address 2:                         | Responses                             | 0.00%                     | 0    |
|                                    | Responses<br>Responses                | 0.00%                     | 0    |
| Address 2:                         | · · · · · · · · · · · · · · · · · · · |                           | -    |
| Address 2:<br>City/Town:           | Responses                             | 100.00%                   | 40   |
| Address 2:<br>City/Town:<br>State: | Responses Responses                   | 100.00%                   | 40   |
| Address 2: City/Town: State: ZIP:  | Responses Responses Responses         | 100.00%<br>0.00%<br>0.00% | 40 0 |



Share Link

40 responses











Share Link









06

How beneficial would it be for your establishment to have a pool of well trained Aestheticians to choose from as future employees?Independent contractors, please mark "Not Applicable".

Answered 39 Skinned 1

https://www.surveymonkey.com/re:

SHARE SETTINGS

Share

Tweet

40 responses









SHARE SETTINGS

Share

https://www.surveymonkey.com/re:

Share Link

40 responses





| Not sure       | 2.50% | 1  |
|----------------|-------|----|
| Not Applicable | 7.50% | 3  |
| TOTAL          |       | 40 |





Share Link







| Oncology Esthetics (skin care for cancer patience)                                     | 45.00% | 18 |
|----------------------------------------------------------------------------------------|--------|----|
| Exfoliation Services (microdermabrasion, chemical