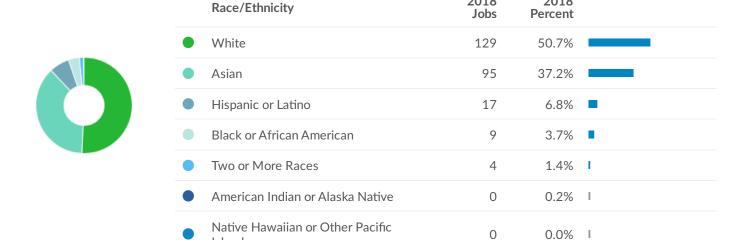

for every 3 postings there is 1 unique job posting.

This is lower than the Posting Intensity for all other occupations and companies in the region (5-to-1), indicating that they may not be trying as hard to hire for this position.

## Job Postings vs. Hires

1(

Avg. Monthly Postings (Jan 2019 - Jul 2019)

10

Avg. Monthly Hires (Jan 2019 - Jul 2019)

In an average month, there were 10 active job postings for *Skincare Specialists*, and 10 actually hired. This means there was approximately 1 hire for every 1 active job posting *Skincare Specialists*.



Occupation Avg Monthly Postings (Jan 2019 - Jul 2019) Avg Monthly Hires (Jan 2019 - Jul 2019)

Skincare Specialists 10 10

## Occupation Gender Breakdown



## Occupation Age Breakdown



## Occupation Race/Ethnicity Breakdown

Islander



2018

2018



## National Educational Attainment



| Education Level                                   | 2018 Percent |
|---------------------------------------------------|--------------|
| <ul> <li>Less than high school diploma</li> </ul> | 22.9%        |
| High school diploma or equivalent                 | 37.0%        |
| <ul> <li>Some college, no degree</li> </ul>       | 21.1%        |
| Associate's degree                                | 7.6%         |
| Bachelor's degree                                 | 9.5%         |
| Master's degree                                   | 1.6%         |
| Doctoral or professional degree                   | 0.3%         |

## **Occupational Programs**

| Prog                                                      | 3<br>grams (2017) | 248<br>Compl