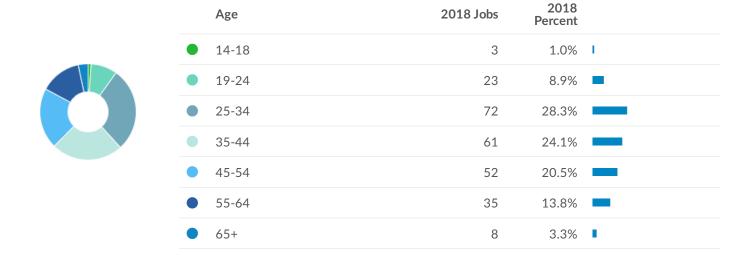

give us a Posting Intensity of 3-to-1, meaning that for every 3 postings there is 1 unique job posting.

This is lower than the Posting Intensity for all other occupations and companies in the region (5-to-1), indicating that they may not be trying as hard to hire for this position.

## Job Postings vs. Hires

1(

Avg. Monthly Postings (Jan 2019 - Jul 2019)

10

Avg. Monthly Hires (Jan 2019 - Jul 2019)

In an average month, there were 10 active job postings for *Skincare Specialists*, and 10 actually hired. This means there was approximately 1 hire for every 1 active job posting *Skincare Specialists*.



Occupation Avg Monthly Postings (Jan 2019 - Jul 2019) Avg Monthly Hires (Jan 2019 - Jul 2019)

Skincare Specialists 10 10

## Occupation Gender Breakdown



## Occupation Age Breakdown



## Occupation Race/Ethnicity Breakdown

Islander



2018

2018



## National Educational Attainment



| Education Level                                   | 2018 Percent |
|---------------------------------------------------|--------------|
| <ul> <li>Less than high school diploma</li> </ul> | 22.9%        |
| High school diploma or equivalent                 | 37.0%        |
| <ul> <li>Some college, no degree</li> </ul>       | 21.1%        |
| Associate's degree                                | 7.6%         |
| Bachelor's degree                                 | 9.5%         |
| Master's degree                                   | 1.6%         |
| Doctoral or professional degree                   | 0.3%         |

## **Occupational Programs**

| Prog