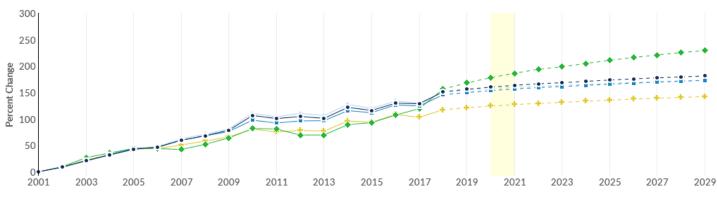

ment Statistics (QCEW and Non-QCEW Employees classes of worker) and the American Community Survey (Self-Employed and Extended Proprietors). Occupational wage estimates also affected by county-level Emsi earnings by industry.

## **Emsi Job Postings**

Job postings are collected from various sources and processed/enriched to provide information such as standardized company name, occupation, skills, and geography.

#### Institution Data

The institution data in this report is taken directly from the national IPEDS database published by the U.S. Department of Education's National Center for Education Statistics.

#### State Data Sources

This report uses state data from the following agencies: Wisconsin Department of Workforce Development, Bureau of Workforce Information

## Regional Trends



| Region                   | 2020<br>Jobs | 2021<br>Jobs | Change | %<br>Change |
|--------------------------|--------------|--------------|--------|-------------|
| <ul><li>Region</li></ul> | 263          | 266          | 3      | 1.1%        |
| MATC Counties            | 443          | 449          | 6      | 1.4%        |
| ▲ Milwaukee              | 222          | 225          | 3      | 1.4%        |
| ◆ OZAUKEE COUNTY         | 40           | 42           | 2      | 5.0%        |
| + Wisconsin              | 999          | 1,011        | 12     | 1.2%        |

#### **Regional Trends** Year 3 Percent Change Jobs Region Change Jobs Change Region 3.0% **MATC** Counties 3.2% Milwaukee 2.7% **OZAUKEE COUNTY** 7.5%

1,030

3.1%

Wisconsin

#### **Regional Trends** Year 5 Percent Change