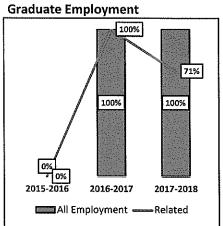

*\*58 \*\*58 \*\*58 \*\*58 \*\*58 \*\*58 \*\*58 \*\*58 \*\*58 \*\*58 \*\*58 \*\*58 \*\*58 \*\*58 \*\*58 \*\*58 \*\*58 \*\*58 \*\*58 \*\*58 \*\*58 \*\*58 \*\*58 \*\*58 \*\*58 \*\*58 \*\*58 \*\*58 \*\*58 \*\*58 \*\*58 \*\*58 \*\*58 \*\*58 \*\*58 \*\*58 \*\*58 \*\*58 \*\*58 \*\*58 \*\*58 \*\*58 \*\*58 \*\*58 \*\*58 \*\*58 \*\*58 \*\*58 \*\*58 \*\*58 \*\*58 \*\*58 \*\*58 \*\*58 \*\*58 \*\*58 \*\*58 \*\*58 \*\*58 \*\*58 \*\*58 \*\*58 \*\*58 \*\*58 \*\*58 \*\*58 \*\*58 \*\*58 \*\*58 \*\*58 \*\*58 \*\*58 \*\*58 \*\*58 \*\*58 \*\*58 \*\*58 \*\*58 \*\*58 \*\*58 \*\*58 \*\*58 \*\*58 \*\*58 \*\*58 \*\*58 \*\*58 \*\*58 \*\*58 \*\*58 \*\*58 \*\*58 \*\*58 \*\*58 \*\*58 \*\*58 \*\*58 \*\*58 \*\*58 \*\*58 \*\*58 \*\*58 \*\*58 \*\*58 \*\*58 \*\*58 \*\*58 \*\*58



**Student Status: 3 Years after Start** 



<sup>\*</sup>Note: An administrative change was made in the way program enrollments are reported in 2015. See "Definitions" Page for further explanation.

#### **QRP Indicators: Course Completion Equity Gap**

31-502-2 Aesthetician

| Course Completion  |                      |        | 2015-201 | 6    |       | 2016-2017 |          |      |        | 2017-2018 |          |      |        |
|--------------------|----------------------|--------|----------|------|-------|-----------|----------|------|--------|-----------|----------|------|--------|
|                    |                      | Cohort | Achieved | Rate | Gap   | Cohort    | Achieved | Rate | Gap    | Cohort    | Achieved | Rate | Gap    |
| <u>.</u>           | All Program Students | 183    | 139      | 76%  | -     | 234