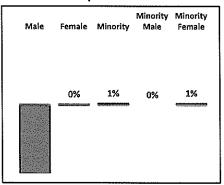

male               | 173    | 130      | 76%  | 0%    | 218       | 201      | 93%  | 1%     | 345       | 300      | 87%  | 0%     |
| Course Enrollments | Minority             | 117    | 79       | 69%  | -7%   | 96        | 85       | 90%  | -2%    | 186       | 163      | 88%  | 1%     |
|                    | Minority Male        | -      | -        | -    | ##### | •         | -        | -    | ###### | -         | -        | _    | ###### |
|                    | Minority Female      | 117    | 79       | 69%  | -7%   | 96        | 85       | 90%  | -2%    | 186       | 163      | 88%  | 1%     |

# 2017-2018 Gap: All Program Courses

Female Minority

-1%

Male

15%

Minority Minority

Female

-2%

Male

0%



# Minority Minority Male Female Minority Male Female O% -4% -22% -22%





<sup>\*</sup>Note: An administrative change was made in the way program enrollments are reported in 2015. See "Definitions" Page for further explanation,

# **QRP Scorecard: Course Completion**

31-502-2 Aesthetician

| 31-502-2 Aesthetician                     |          |                                         |      |                   |           |      |  |  |
|-------------------------------------------|----------|-----------------------------------------|------|-------------------|-----------|------|--|--|
| Course Completion by Program Courses:     |          | nts in the Pro                          |      | All MATC Students |           |      |  |  |
| 2017-2018                                 | Enrolled | Completed                               | Rate | Enrolled          | C