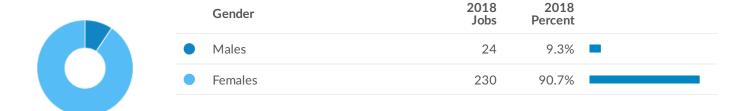

h 24 were unique. These numbers give us a Posting Intensity of 3-to-1, meaning that for every 3 postings there is 1 unique job posting.

This is lower than the Posting Intensity for all other occupations and companies in the region (5-to-1), indicating that they may not be trying as hard to hire for this position.

## Job Postings vs. Hires

1(

Avg. Monthly Postings (Jan 2019 - Jul 2019)

10

Avg. Monthly Hires (Jan 2019 - Jul 2019)

In an average month, there were 10 active job postings for *Skincare Specialists*, and 10 actually hired. This means there was approximately 1 hire for every 1 active job posting *Skincare Specialists*.



Occupation Avg Monthly Postings (Jan 2019 - Jul 2019) Avg Monthly Hires (Jan 2019 - Jul 2019)

Skincare Specialists 10 10

## Occupation Gender Breakdown



## Occupation Age Breakdown



## Occupation Race/Ethnicity Breakdown

Islander



2018

2018



## National Educational Attainment



| Education Level                                   | 2018 Percent |
|---------------------------------------------------|--------------|
| <ul> <li>Less than high school diploma</li> </ul> | 22.9%        |
| High school diploma or equivalent                 | 37.0%        |
| <ul> <li>Some college, no degree</li> </ul>       | 21.1%        |
| Associate's degree                                | 7.6%         |
| Bachelor's degree                                 | 9.5%         |
| Master's degree                                   | 1.6%         |
| Doctoral or professional degree                   | 0.3%         |

## **Occupational Programs**

| Prog