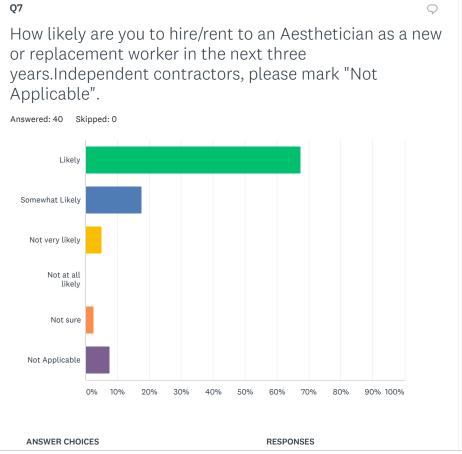

| · · · · · · · · · · · · · · · · · · · |                           | -    |
| Address 2:<br>City/Town:           | Responses                             | 100.00%                   | 40   |
| Address 2:<br>City/Town:<br>State: | Responses Responses                   | 100.00%                   | 40   |
| Address 2: City/Town: State: ZIP:  | Responses Responses Responses         | 100.00%<br>0.00%<br>0.00% | 40 0 |



Share Link

40 responses











Share Link









06

How beneficial would it be for your establishment to have a pool of well trained Aestheticians to choose from as future employees?Independent contractors, please mark "Not Applicable".

Answered 39 Skinned 1

https://www.surveymonkey.com/re:

SHARE SETTINGS

Share

Tweet

40 responses









SHARE SETTINGS

Share

https://www.surveymonkey.com/re:

Share Link

40 responses





| Not sure       | 2.50% | 1  |
|----------------|-------|----|
| Not Applicable | 7.50% | 3  |
| TOTAL          |       | 40 |





Share Link







| Oncology Esthetics (skin care for cancer patience)                                     | 45.00% | 18 |
|----------------------------------------------------------------------------------------|--------|----|
| Exfoliation Services (microdermabrasion, chemical peels, dermaplaning and HydraFacial) | 87.50% | 35 |
| Aromatherapy                                                                           | 37.50% | 15 |
| Reiki Master (Levels 1-3)                                                              | 32.50% | 13 |
| Lash Extensions